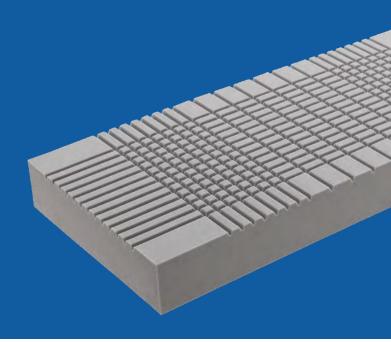

#### Elast-Tec

Ecological Foam with 5 differentiated support zones with pyramidal processing.

20 cm